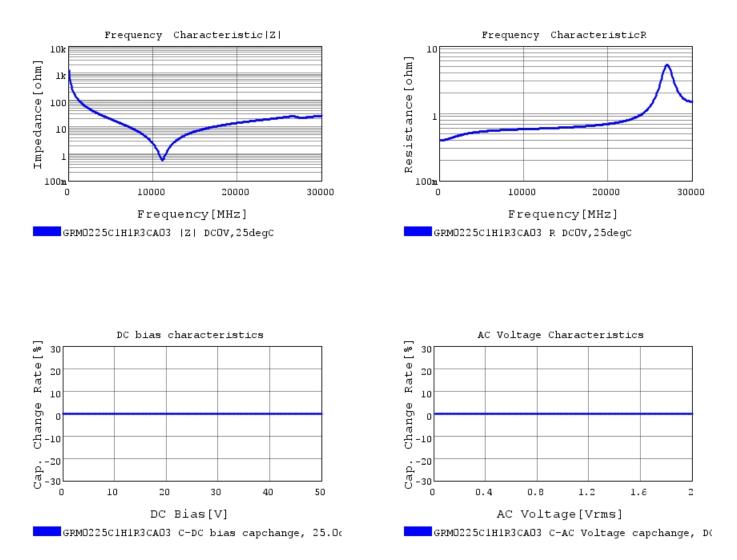

### Characteristic Data

The charts below may show another part number which shares its characteristics.

3 of 4