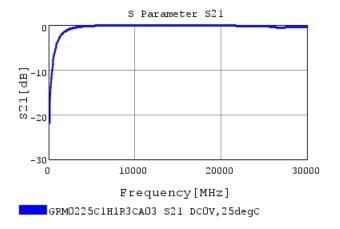

### Characteristic Data

The charts below may show another part number which shares its characteristics.

3 of 4