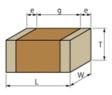

### Appearance & Shape

1 of 4

## Specifications

| Length                                             | 0.4±0.02mm     |
|----------------------------------------------------|----------------|
| Width                                              | 0.2±0.02mm     |
| Thickness                                          | 0.2±0.02mm     |
| Capacitance                                        | 1.3pF ±0.25pF  |
| Distance between external terminals g              | 0.13mm min.    |
| External terminal size e                           | 0.07 to 0.14mm |
| Operating Temperature<br>Range                     | -55℃ to 125℃   |
| Rated Voltage                                      | 50Vdc          |
| Size code in inch(mm)                              | 01005 (0402M)  |
| TC                                                 | 0±30ppm/°C     |
| Temperature characteristics<br>(complied standard) | C0G(EIA)       |
| Temperature range of temperature characteristics   | 25℃ to 125℃    |