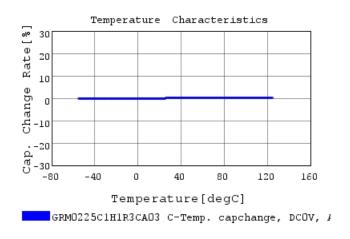

### Characteristic Data

The charts below may show another part number which shares its characteristics.

3 of 4