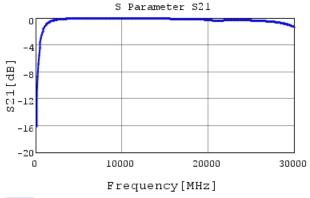

### Characteristic Data

GRM0225C1H2R5BA03#

The charts below may show another part number which shares its characteristics.

3 of 4

- 1. This datasheet is downloaded from the website of Murata Manufacturing Co., Ltd. Therefore, it's specifications are subject to change or our products in it may be discontinued without advance notice. Please check with our sales representatives or product engineers before ordering.
- 2. This datasheet has only typical specifications because there is no space for detailed specifications.
- Therefore, please review our product specifications or consult the approval sheet for product specifications before ordering

"#"at the end indicates the package specification code.

GRMO225c1H2R5BAO3 S21 DCOV,25degC

4 of 4