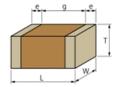

### Appearance & Shape

1 of 4

### **Specifications**

| Length                                           | 0.4±0.02mm     |
|--------------------------------------------------|----------------|
| Width                                            | 0.2±0.02mm     |
| Thickness                                        | 0.2±0.02mm     |
| Capacitance                                      | 2.5pF ±0.1pF   |
| Distance between external terminals g            | 0.13mm min.    |
| External terminal size e                         | 0.07 to 0.14mm |
| Operating Temperature<br>Range                   | -55°C to 125°C |
| Rated Voltage                                    | 50Vdc          |
| Size code in inch(mm)                            | 01005 (0402M)  |
| TC                                               | 0±30ppm/°C     |
| Temperature characteristics (complied standard)  | C0G(EIA)       |
| Temperature range of temperature characteristics | 25°C to 125°C  |