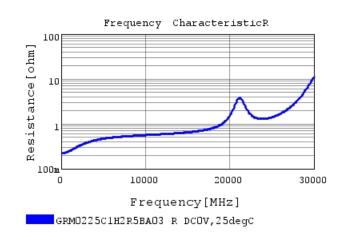

### Characteristic Data

GRM0225C1H2R5BA03#

The charts below may show another part number which shares its characteristics.

3 of 4

- 1. This datasheet is downloaded from the website of Murata Manufacturing Co., Ltd. Therefore, it's specifications are subject to change or our products in it may be discontinued without advance notice. Please check with our sales representatives or product engineers before ordering.
- 2. This datasheet has only typical specifications because there is no space for detailed specifications.
- Therefore, please review our product specifications or consult the approval sheet for product specifications before ordering