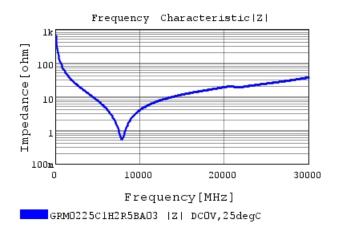

### Characteristic Data

GRM0225C1H2R5BA03#

The charts below may show another part number which shares its characteristics.

3 of 4

- 1. This datasheet is downloaded from the website of Murata Manufacturing Co., Ltd. Therefore, it's specifications are subject to change or our products in it may be discontinued without advance notice. Please check with our sales representatives or product engineers before ordering.
- 2. This datasheet has only typical specifications because there is no space for detailed specifications.
- Therefore, please review our product specifications or consult the approval sheet for product specifications before ordering