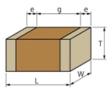

### Specifications

| Length                                           | 0.4±0.02mm     |
|--------------------------------------------------|----------------|
| Width                                            | 0.2±0.02mm     |
| Thickness                                        | 0.2±0.02mm     |
| Capacitance                                      | 3.6pF ±0.25pF  |
| Distance between external terminals g            | 0.13mm min.    |
| External terminal size e                         | 0.07 to 0.14mm |
| Operating Temperature<br>Range                   | -55℃ to 125℃   |
| Rated Voltage                                    | 50Vdc          |
| Size code in inch(mm)                            | 01005 (0402M)  |
| ТС                                               | 0±30ppm/°C     |
| Temperature characteristics (complied standard)  | C0G(EIA)       |
| Temperature range of temperature characteristics | 25℃ to 125℃    |