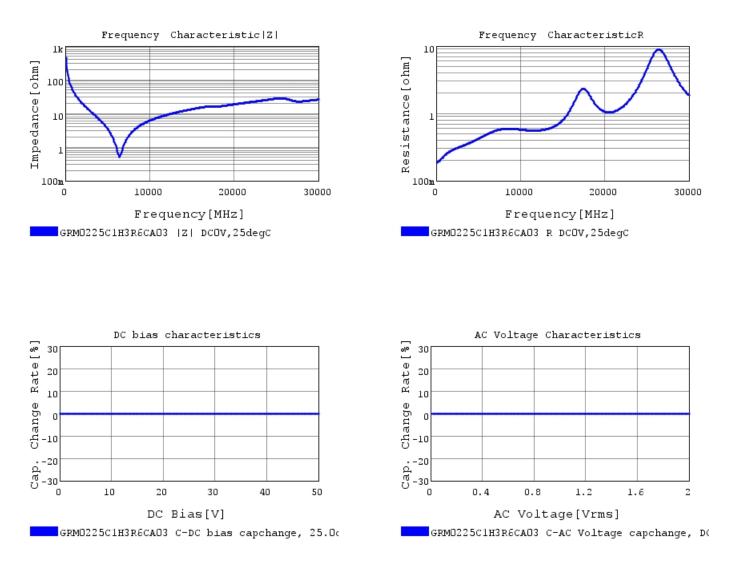

## Characteristic Data

The charts below may show another part number which shares its characteristics.