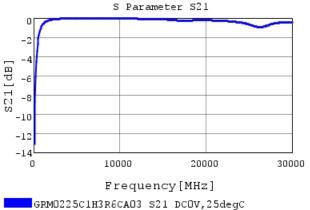

## Characteristic Data

The charts below may show another part number which shares its characteristics.