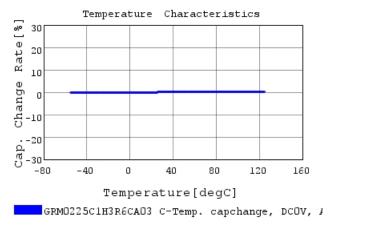

## Characteristic Data

The charts below may show another part number which shares its characteristics.