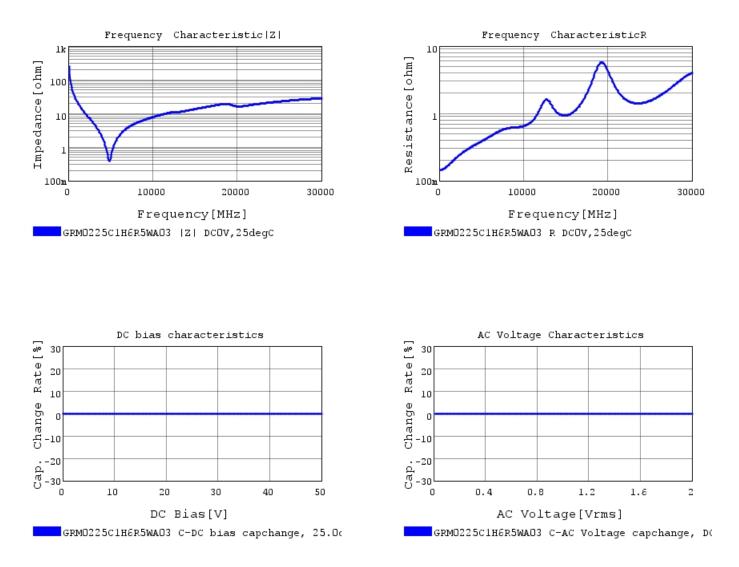

## Characteristic Data

The charts below may show another part number which shares its characteristics.