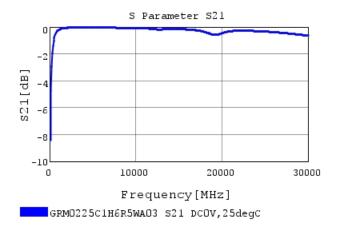

## Characteristic Data

The charts below may show another part number which shares its characteristics.