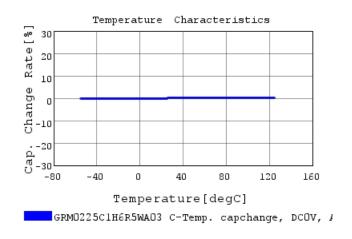

## Characteristic Data

The charts below may show another part number which shares its characteristics.