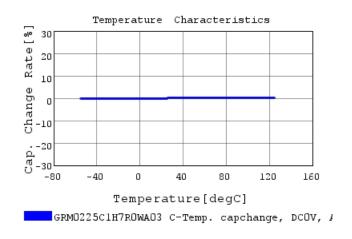

## Characteristic Data

The charts below may show another part number which shares its characteristics.