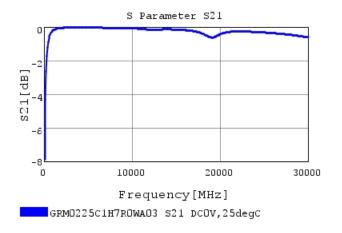

## Characteristic Data

The charts below may show another part number which shares its characteristics.