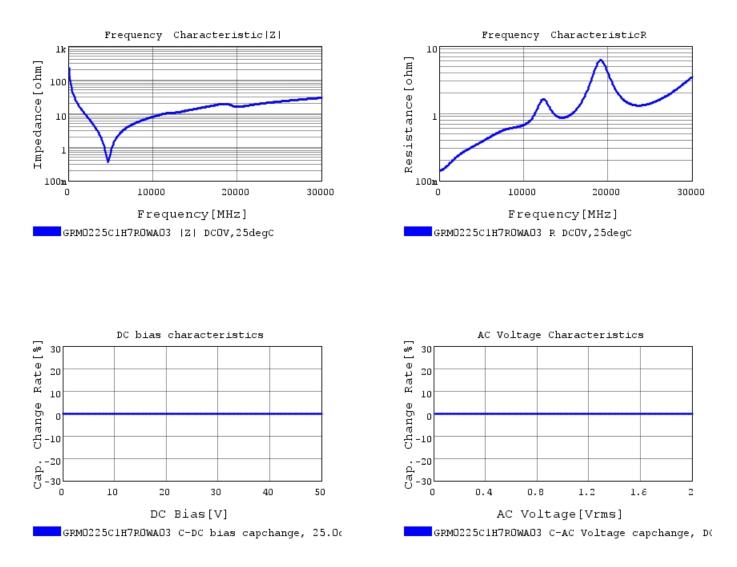

## Characteristic Data

The charts below may show another part number which shares its characteristics.