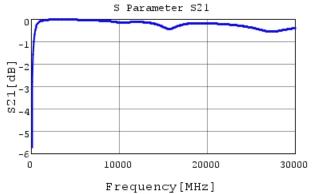

### Characteristic Data

GRM0225C1H9R6BA03#

The charts below may show another part number which shares its characteristics.

3 of 4

1. This datasheet is downloaded from the website of Murata Manufacturing Co., Ltd. Therefore, it's specifications are subject to change or our products in it may be discontinued without advance notice. Please check with our sales representatives or product engineers before ordering.

"#"at the end indicates the package specification code.

GRM0225c1H9R6BA03 S21 DCOV,25degC

4 of 4