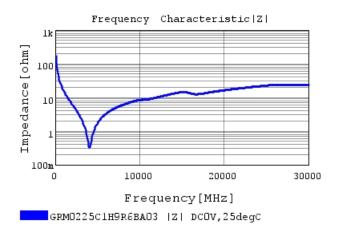

### Characteristic Data

GRM0225C1H9R6BA03#

The charts below may show another part number which shares its characteristics.

3 of 4

1. This datasheet is downloaded from the website of Murata Manufacturing Co., Ltd. Therefore, it's specifications are subject to change or our products in it may be discontinued without advance notice. Please check with our sales representatives or product engineers before ordering.