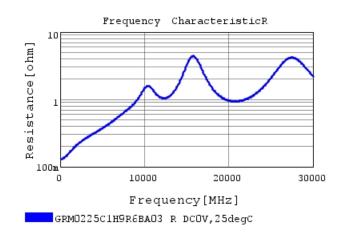

### Characteristic Data

GRM0225C1H9R6BA03#

The charts below may show another part number which shares its characteristics.

3 of 4

1. This datasheet is downloaded from the website of Murata Manufacturing Co., Ltd. Therefore, it's specifications are subject to change or our products in it may be discontinued without advance notice. Please check with our sales representatives or product engineers before ordering.