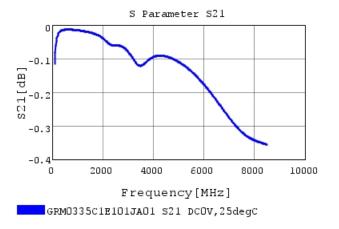

# Characteristic Data

GRM0335C1E101JA01#

The charts below may show another part number which shares its characteristics.

3 of 4