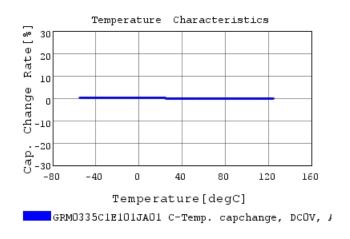

# Characteristic Data

GRM0335C1E101JA01#

The charts below may show another part number which shares its characteristics.

3 of 4