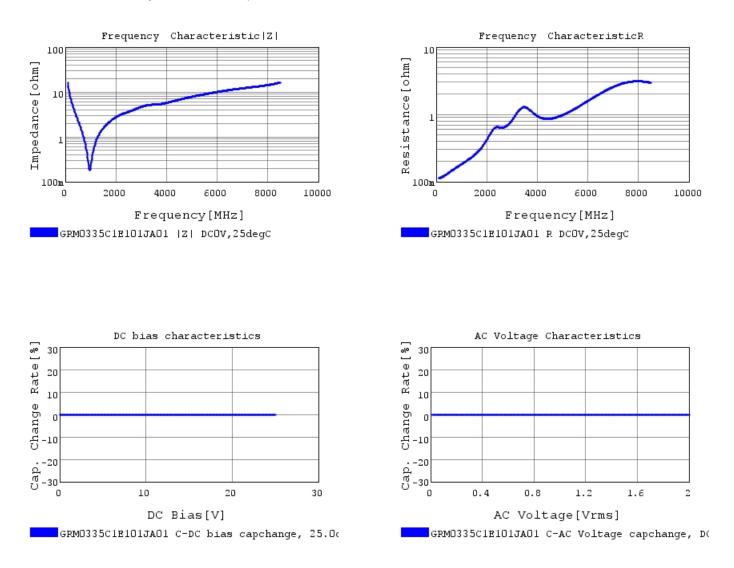

# Characteristic Data

GRM0335C1E101JA01#

The charts below may show another part number which shares its characteristics.

3 of 4