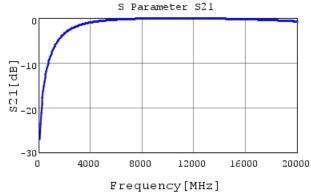

"#"at the end indicates the package specification code.

GRMO335C1HR7OWAO1 S21 DCOV,25degC

4 of 4