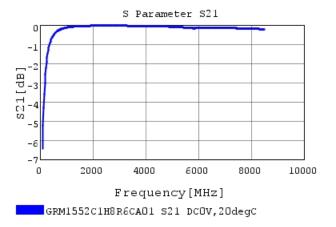

# Characteristic Data

GRM1552C1H8R6CA01#

The charts below may show another part number which shares its characteristics.

3 of 4