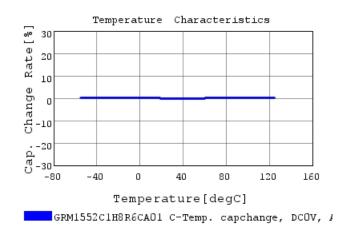

# Characteristic Data

GRM1552C1H8R6CA01#

The charts below may show another part number which shares its characteristics.

3 of 4