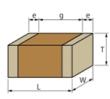

## Appearance & Shape

1 of 4

# Specifications

| Length                                             | 1.0±0.05mm     |
|----------------------------------------------------|----------------|
| Width                                              | 0.5±0.05mm     |
| Thickness                                          | 0.5±0.05mm     |
| Capacitance                                        | 8.6pF ±0.25pF  |
| Distance between external terminals g              | 0.3mm min.     |
| External terminal size e                           | 0.15 to 0.35mm |
| Operating Temperature<br>Range                     | -55℃ to 125℃   |
| Rated Voltage                                      | 50Vdc          |
| Size code in inch(mm)                              | 0402 (1005M)   |
| тс                                                 | 0±60ppm/°C     |
| Temperature characteristics<br>(complied standard) | CH(JIS)        |
| Temperature range of temperature characteristics   | 20°C to 125°C  |