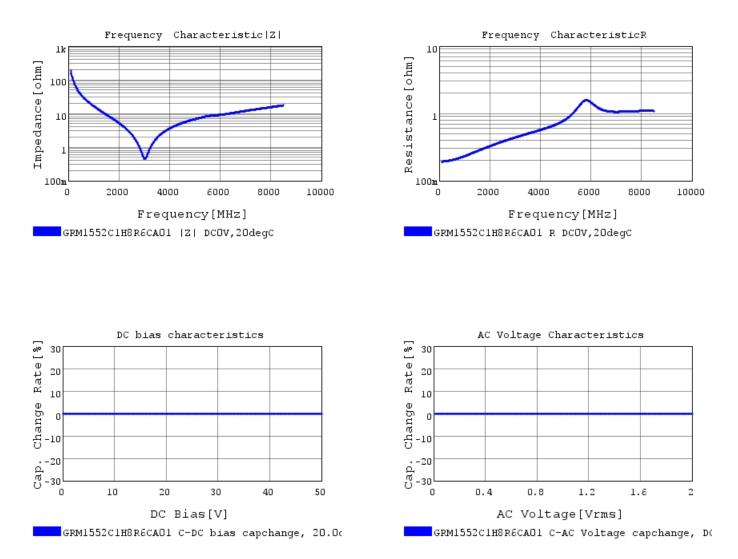

# Characteristic Data

GRM1552C1H8R6CA01#

The charts below may show another part number which shares its characteristics.

3 of 4