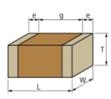

## Appearance & Shape

1 of 4

# Specifications

| Length                                             | 1.0±0.05mm     |
|----------------------------------------------------|----------------|
| Width                                              | 0.5±0.05mm     |
| Thickness                                          | 0.5±0.05mm     |
| Capacitance                                        | 8.8pF ±0.1pF   |
| Distance between external terminals g              | 0.3mm min.     |
| External terminal size e                           | 0.15 to 0.35mm |
| Operating Temperature<br>Range                     | -55℃ to 125℃   |
| Rated Voltage                                      | 100Vdc         |
| Size code in inch(mm)                              | 0402 (1005M)   |
| TC                                                 | 0±30ppm/°C     |
| Temperature characteristics<br>(complied standard) | C0G(EIA)       |
| Temperature range of temperature characteristics   | 25℃ to 125℃    |