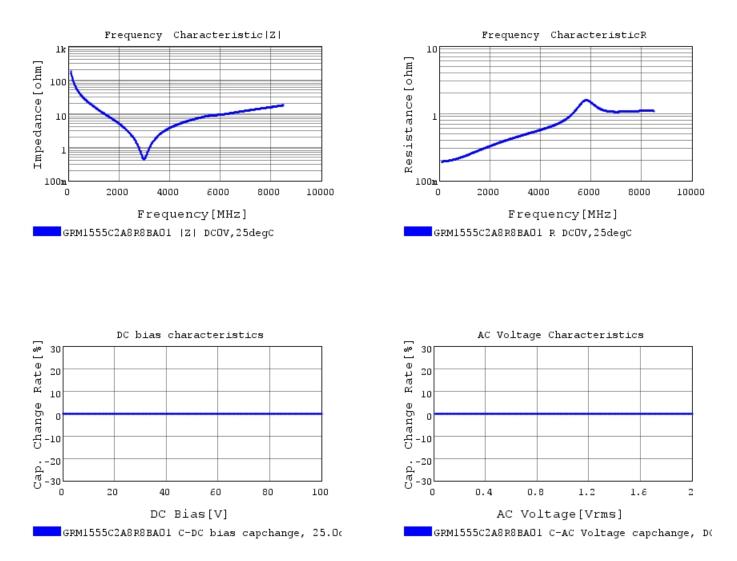

## Characteristic Data

GRM1555C2A8R8BA01#

The charts below may show another part number which shares its characteristics.

3 of 4