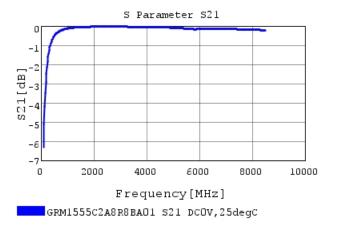

## Characteristic Data

GRM1555C2A8R8BA01#

The charts below may show another part number which shares its characteristics.

3 of 4