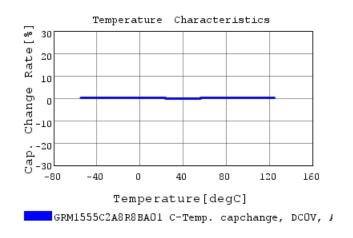

## Characteristic Data

GRM1555C2A8R8BA01#

The charts below may show another part number which shares its characteristics.

3 of 4