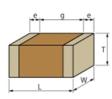

## Appearance & Shape

1 of 4

# Specifications

| Length                                             | 1.0±0.05mm     |
|----------------------------------------------------|----------------|
| Width                                              | 0.5±0.05mm     |
| Thickness                                          | 0.5±0.05mm     |
| Capacitance                                        | 22000pF ±10%   |
| Distance between external terminals g              | 0.3mm min.     |
| External terminal size e                           | 0.15 to 0.35mm |
| Operating Temperature<br>Range                     | -55℃ to 125℃   |
| Rated Voltage                                      | 50Vdc          |
| Size code in inch(mm)                              | 0402 (1005M)   |
| Capacitance change rate                            | ±15.0%         |
| Temperature characteristics<br>(complied standard) | X7R(EIA)       |
| Temperature range of temperature characteristics   | -55℃ to 125℃   |