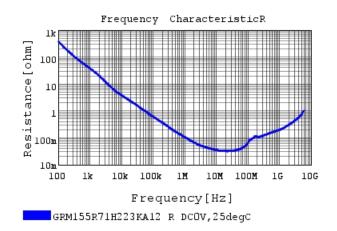

# Characteristic Data

GRM155R71H223KA12#

The charts below may show another part number which shares its characteristics.

3 of 4