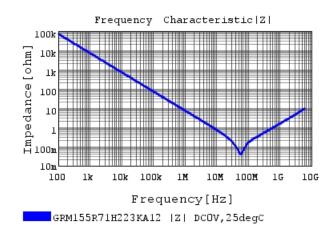

# Characteristic Data

GRM155R71H223KA12#

The charts below may show another part number which shares its characteristics.

3 of 4