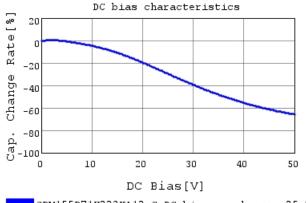

# Characteristic Data

GRM155R71H223KA12#

The charts below may show another part number which shares its characteristics.

3 of 4