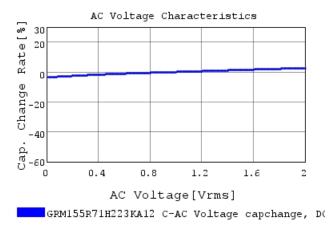

# Characteristic Data

GRM155R71H223KA12#

The charts below may show another part number which shares its characteristics.

3 of 4