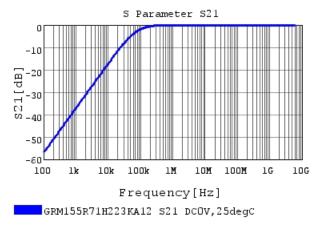

# Characteristic Data

GRM155R71H223KA12#

The charts below may show another part number which shares its characteristics.

3 of 4