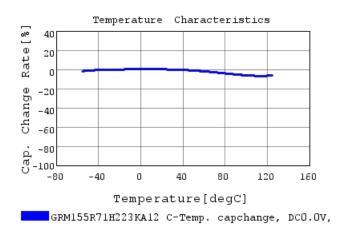

# Characteristic Data

GRM155R71H223KA12#

The charts below may show another part number which shares its characteristics.

3 of 4