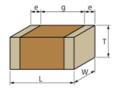

## Appearance & Shape

1 of 4

## **Specifications**

| 1.6±0.2mm      |
|----------------|
| 0.8±0.2mm      |
| 0.8±0.2mm      |
| 10μF ±20%      |
| 0.6mm min.     |
| 0.2 to 0.55mm  |
| -55°C to 125°C |
| 6.3Vdc         |
| 0603 (1608M)   |
| +22.0/-33.0%   |
| X7T(EIA)       |
| -55°C to 125°C |
|                |