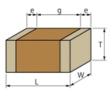

## Specifications

| Length                                             | 2.0±0.2mm    |
|----------------------------------------------------|--------------|
| Width                                              | 1.25±0.2mm   |
| Thickness                                          | 1.0+0/-0.3mm |
| Capacitance                                        | 22pF ±5%     |
| Distance between external terminals g              | 0.7mm min.   |
| External terminal size e                           | 0.3mm min.   |
| Operating Temperature<br>Range                     | -55℃ to 125℃ |
| Rated Voltage                                      | 250Vdc       |
| Size code in inch(mm)                              | 0805 (2012M) |
| TC                                                 | 0±30ppm/°C   |
| Temperature characteristics<br>(complied standard) | C0G(EIA)     |
| Temperature range of temperature characteristics   | 25℃ to 125℃  |