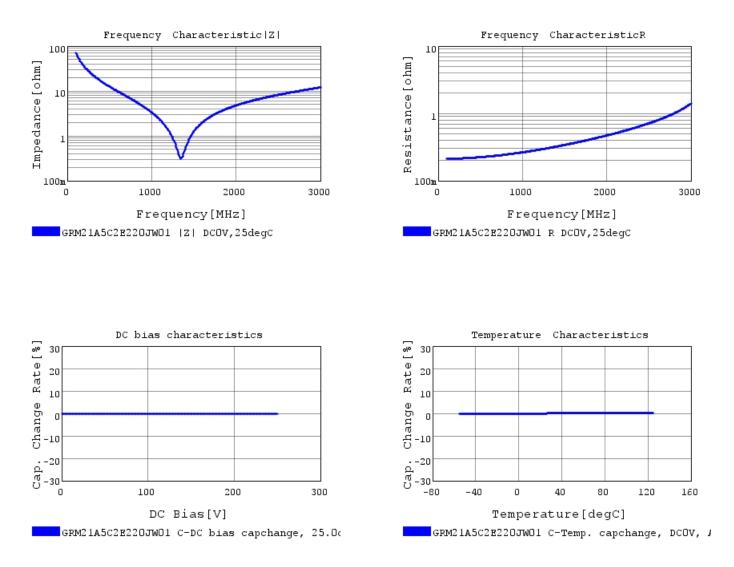

### Characteristic Data

GRM21A5C2E220JW01#

The charts below may show another part number which shares its characteristics.

3 of 4