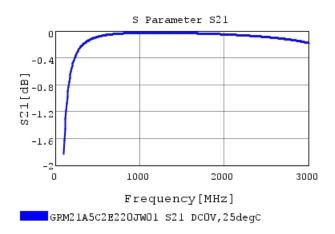

### Characteristic Data

GRM21A5C2E220JW01#

The charts below may show another part number which shares its characteristics.

3 of 4