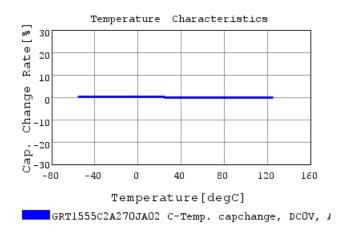

## Characteristic Data

GRT1555C2A270JA02#

The charts below may show another part number which shares its characteristics.

3 of 4