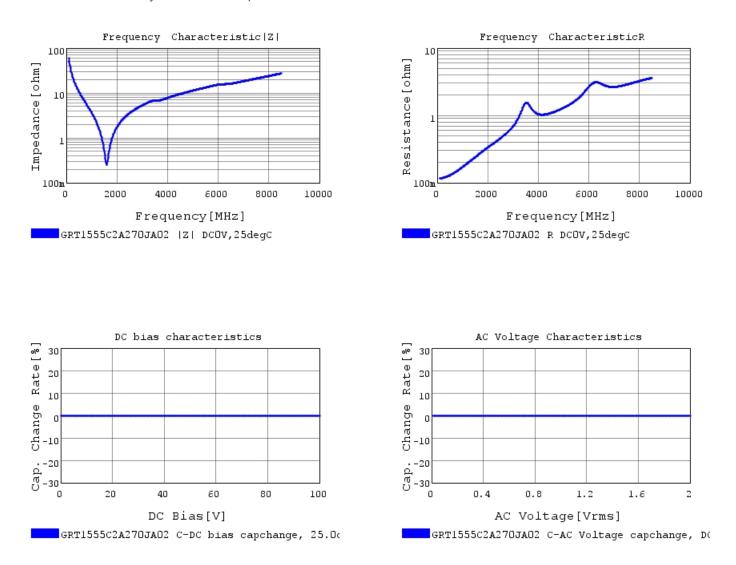

## Characteristic Data

GRT1555C2A270JA02#

The charts below may show another part number which shares its characteristics.

3 of 4