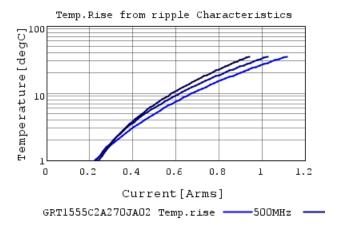

## Characteristic Data

GRT1555C2A270JA02#

The charts below may show another part number which shares its characteristics.

3 of 4