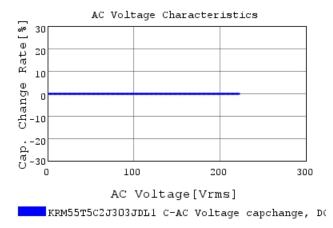

### Characteristic Data

KRM55T5C2J303JDL1#

The charts below may show another part number which shares its characteristics.

3 of 4