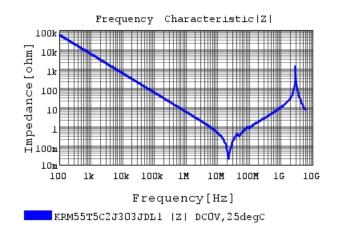

### Characteristic Data

KRM55T5C2J303JDL1#

The charts below may show another part number which shares its characteristics.

3 of 4