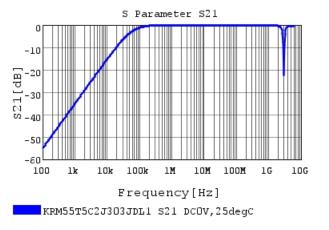

### Characteristic Data

KRM55T5C2J303JDL1#

The charts below may show another part number which shares its characteristics.

3 of 4