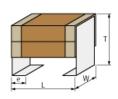

## Appearance & Shape

1 of 4

## Specifications

| Length                                           | 6.1±0.4mm                                              |
|--------------------------------------------------|--------------------------------------------------------|
| Width                                            | 5.1±0.3mm                                              |
| Thickness                                        | 4.8±0.3mm                                              |
| Capacitance                                      | 30000pF ±5%                                            |
| Metal terminal width e                           | 0.9±0.2mm                                              |
| Operating Temperature<br>Range                   | -55°C to 125°C                                         |
| Rated Voltage                                    | 630Vdc                                                 |
| тс                                               | 25 to 125°C: 0±30ppm/°C<br>-55 to 25°C: 0+30/-72ppm/°C |
| Temperature characteristics (complied standard)  | C0G(EIA)                                               |
| Temperature range of temperature characteristics | -55°C to 125°C                                         |