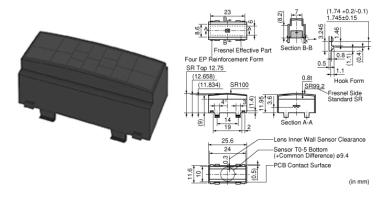

# IML-0663G

Note: This datasheet may be out of date.

Please download the latest datasheet of IML-0663G from the official website of Murata Manufacturing
Co. Ltd.

http://www.murata.com/en-sg/products/productdetail?partno=IML-0663G









### Appearance & Shape





### **Packaging Information**

| Packaging | Specifications | Standard<br>Packing<br>Quantity |
|-----------|----------------|---------------------------------|
| -         | Tray           | 1000                            |



### **Features**

For LEAD TYPE

1 of 2

#### Attention

- 1. This datasheet is downloaded from the website of Murata Manufacturing Co., Ltd. Therefore, it's specifications are subject to change or our products in it may be discontinued without advance notice. Please check with our sales representatives or product engineers before ordering.
- $2. This \ data{sheet has only typical specifications because there is no \ space for \ detailed \ specifications.}$
- Therefore, please review our product specifications or consult the approval sheet for product specifica