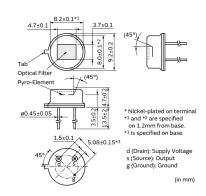

# **Product Data**

(in mm)

## **Specifications**

| Shape                          | Lead                 |
|--------------------------------|----------------------|
| Dimensions                     | TO-5(φ9.2x4.7mm)     |
| Output Type                    | Analog               |
| Electrode                      | (2.0x1.0mm)x2        |
| Responsivity(typ.)             | 4.6mV                |
| Supply Voltage Range           | 2V to 15V            |
| Field of View                  | theta1=theta2=45deg. |
| Operating Temperature<br>Range | -40°C to 70°C        |
| Storage Temperature Range      | -40°C to 85°C        |