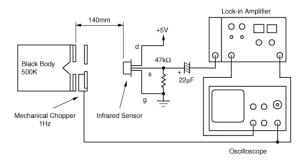

#### Pyroelectric Elements(Electrode Dimension)

Optical Filter characteristics

Test system of Responsivity

3 of 3

- 1. This datasheet is downloaded from the website of Murata Manufacturing Co., Ltd. Therefore, it's specifications are subject to change or our products in it may be discontinued without advance notice. Please check with our sales representatives or product engineers before ordering.
- 2. This datasheet has only typical specifications because there is no space for detailed specifications.
- Therefore, please review our product specifications or consult the approval sheet for product specifications before ordering.