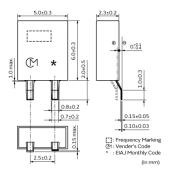

|
| Applications             | these "Precautions for use."               |  |
| Specific<br>Applications | Consumer equipment                         |  |
|                          | Please refer to Our Website and            |  |
|                          | specifications, etc. for information about |  |
|                          | the performance, functions, quality,       |  |
|                          | management, and safety required for        |  |
|                          | the above applications, and use            |  |
|                          | Products after confirming the              |  |
|                          | performance and reliability of the actual  |  |
|                          | Product.                                   |  |



## Appearance & Shape







## Packaging Information

| Packaging | Specifications      | Standard<br>Packing<br>Quantity |
|-----------|---------------------|---------------------------------|
| R1        | 330mm Embossed Tape | 3000                            |



### **Features**

MURATA's original package technologies have enabled the development of the kHz band CERALOCK. The series is perfect in miniature remote control units and AV modules. CERALOCK can be reflow soldered and mounted by automatic placement equipment.

### Features

- 1. Withstands reflow soldering.
- 2. Compatible with automatic placement equipment.
- 3. No adjustment is necessary for oscillation circuits.

1 of 2

1. This datasheet is downloaded from the website of Murata Manufacturing Co., Ltd. Therefore, it's specifications are subject t