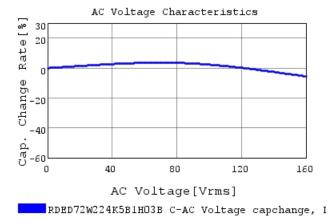

### Characteristic Data

The charts below may show another part number which shares its characteristics.

3 of 4