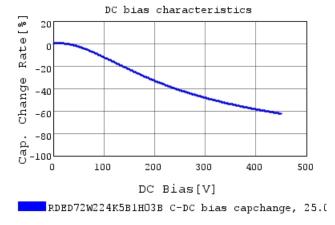

### Characteristic Data

The charts below may show another part number which shares its characteristics.

3 of 4