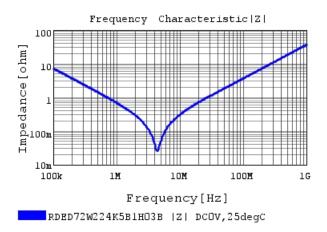

### Characteristic Data

The charts below may show another part number which shares its characteristics.

3 of 4

# RDED72W224K5B1H03B

RDED72W224K5B1H03B C-Temp. capchange, DCOV,

RDED72W224K5B1H03B S21 DCOV,25degC

4 of 4