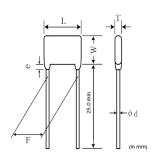

## **Specifications**

| L size or Outer diameter D                       | 7.5mm max.     |
|--------------------------------------------------|----------------|
| Width                                            | 7.5mm max.     |
| T size                                           | 4.5mm max.     |
| Lead spacing F                                   | 5.0±0.8mm      |
| Lead diameter d                                  | 0.5±0.05mm     |
| Paint dripping e                                 | 1.5mm max.     |
| Capacitance                                      | 0.22µF ±10%    |
| Rated voltage                                    | 450Vdc         |
| Temperature characteristics                      | X7T(EIA)       |
| Capacitance change rate                          | +22/-33%       |
| Temperature range of temperature characteristics | -55°C to 125°C |
| Operating Temperature<br>Range                   | -55°C to 125°C |