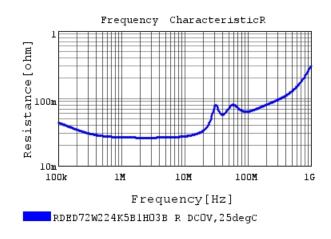

### Characteristic Data

The charts below may show another part number which shares its characteristics.

3 of 4