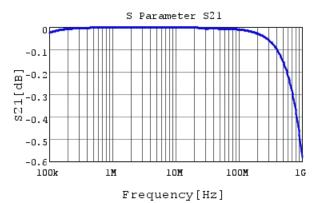

### Characteristic Data

The charts below may show another part number which shares its characteristics.

3 of 4

# RDED72W224K5B1H03B

RDED72W224K5B1H03B C-Temp. capchange, DCOV,

RDED72W224K5B1H03B S21 DCOV,25degC

4 of 4