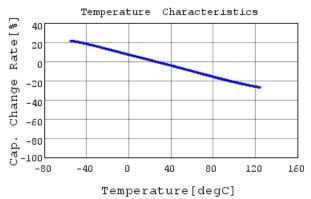

### Characteristic Data

The charts below may show another part number which shares its characteristics.

3 of 4

# RDED72W224K5B1H03B

RDED72W224K5B1H03B C-Temp. capchange, DCOV,

RDED72W224K5B1H03B S21 DCOV,25degC

4 of 4