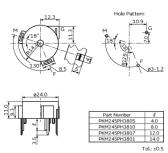

### Appearance & Shape

1 of 3

#### Oscillation circuits Not built-in Size φ24.0×11.0 mm 3.8kHz Frequency Sound Pressure Level 90dB (min.) Measure Condition of Sound [12Vdc,10cm] Pressure Level **Oscillating Frequency** 3.8kHz Measure Condition of [12Vdc] **Oscillation Frequency** Current Consumption(max.) 12mA Measure Condition of [12Vdc] **Current Consumption** Maximum input voltage 3Vdc to 20Vdc **Operating Temperature** -20°C to 70°C Range Storage Temperature Range -30°C to 80°C Shape Lead Lead Shape Pin type Lead length Lead length:4.0mm Drive Type Self Drive **EIAJ Part Number** PS-RP3-C24-38 Mass 3712mg