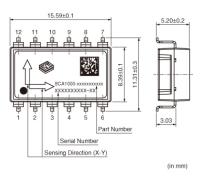

### Product Search Data Sheet

Note: This datasheet may be out of date.

Please download the latest datasheet of SCA1000-N1000070 from the official website of Murata Manufacturing Co., Ltd.

http://www.murata.com/en-us/products/productdetail?partno=SCA1000-N1000070

## SCA1000-N1000070









### Appearance & Shape







## **Packaging Information**

| Packaging | Specifications      | Standard<br>Packing<br>Quantity |
|-----------|---------------------|---------------------------------|
| -1        | 330mm Embossed Tape | 100                             |

1 of 2

#### Attention

1. This datasheet is downloaded from the website of Murata Manufacturing Co., Ltd. Therefore, it's specifications are subject to change or our products in it may be discontinued without advance notice. Please check with our sales representatives or product engineers before ordering.

2. This datasheet has only typical specifications because there is no space for detailed specifications.

Therefore, please review our product specifications or consult the approval sheet for product specifications before ordering.





# SCA1000