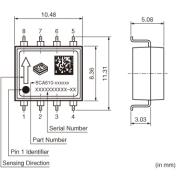

Product Search Data Sheet



## SCA610-E23H1A



## Appearance & Shape





## Packaging Information

| Packaging | Specifications      | Standard<br>Packing<br>Quantity |
|-----------|---------------------|---------------------------------|
| -1        | 330mm Embossed Tape | 100                             |

#### Attention

1. This datasheet is downloaded from the website of Murata Manufacturing Co., Ltd. Therefore, it's specifications are subject to change or our products in it may be discontinued

without advance notice. Please check with our sales representatives or product engineers before ordering.

2. This datasheet has only typical specifications because there is no space for detailed specifications.

Therefore, please review our product specifications or consult the approval sheet for product specifications before ordering.



Note: This datasheet may