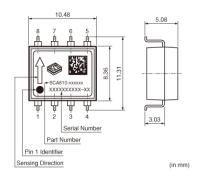

# SCA610-E28H1A

Note: This datasheet may be out of date.

Please download the latest datasheet of SCA610-E28H1A from the official website of Murata Manufacturing Co., Ltd.

http://www.murata.com/en-us/products/productdetail?partno=SCA610-E28H1A









### Appearance & Shape







### **Packaging Information**

| Packaging |                     | Standard<br>Packing<br>Quantity |
|-----------|---------------------|---------------------------------|
| -1        | 330mm Embossed Tape | 100                             |

1 of 2

#### Attention

1.This datasheet is downloaded from the website of Murata Manufacturing Co., Ltd. Therefore, it's specifications are subject to change or our products in it may be discontinued without advance notice. Please check with our sales representatives or product engineers before ordering.

 $2. This \ data{sheet has only typical specifications because there is no \ space for \ detailed \ specifications.}$ 

Therefore, please review our product specifications or consult the approval sheet for product specifications before ordering.