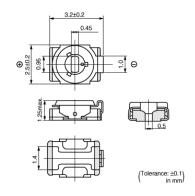

#### **Features**

- 1. Small and thin size with external dimensions of 2.5(W)x3.2(L)x1.25max.(H)mm.
- 2. New shape of cover can improve the flux invasion compared with current products.
- 3. Improvement of the adhesion between rotor and stator leads to superior stability.
- 4. Unique construction with no plastic material provides superior soldering

heat resistance to maintain excellent characteristic performance after reflow soldering.