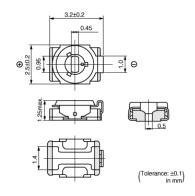

### **Features**

- 1. Small and thin size with external dimensions of 2.5(W)x3.2(L)x1.25max.(H)mm.
- 2. New shape of cover can improve the flux invasion compared with current products.
- 3. Improvement of the adhesion between rotor and stator leads to superior stability.
- 4. Unique construction with no plastic material provides superior soldering

heat resistance to maintain excellent characteristic performance after reflow soldering.