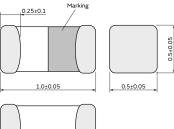

(in mm)

# Specifications

| L size                                                                   | 1.0±0.05mm   |
|--------------------------------------------------------------------------|--------------|
| W size                                                                   | 0.5±0.05mm   |
| T size                                                                   | 0.5±0.05mm   |
| Size code inch (mm)                                                      | 0402 (1005)  |
| Inductance                                                               | 1nH±0.1nH    |
| Inductance Test Frequency                                                | 100MHz       |
| Rated current (Itemp)<br>(Based on Temperature rise)                     | 1000mA       |
| Max. of DC resistance                                                    | 0.07Ω        |
| Operating Temperature<br>Range(Self-temperature rise<br>is not included) | -55℃ to 125℃ |
| Class of magnetic shield                                                 | Non-Shielded |
| Q(min.)                                                                  | 8            |
| Q Test Frequency                                                         | 100MHz       |
| Self resonance frequency<br>(min.)                                       | 10000MHz     |
| Brand                                                                    | Murata       |
| Series                                                                   | LQG15HZ_02   |