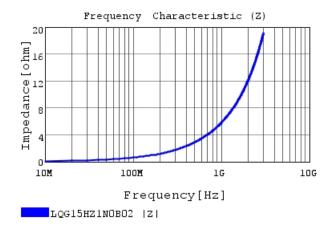

# Characteristic Data

LQG15HZ1N0B02#

The charts below may show another part number which shares its characteristics.

4 of 4