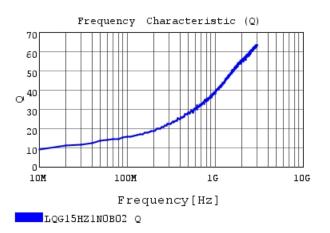

# Characteristic Data

LQG15HZ1N0B02#

The charts below may show another part number which shares its characteristics.

4 of 4