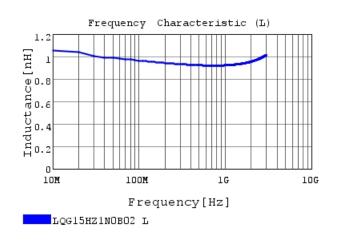

# Characteristic Data

LQG15HZ1N0B02#

The charts below may show another part number which shares its characteristics.

4 of 4