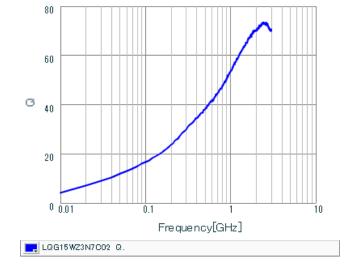

## Characteristic Data

Inductance - Frequency Characteristics

Q-Frequency Characteristics

4 of 4