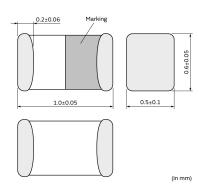

## Appearance & Shape

1 of 4

## **Specifications**

| L size                                                             | 1.0±0.05mm     |
|--------------------------------------------------------------------|----------------|
| W size                                                             | 0.6±0.05mm     |
| T size                                                             | 0.5±0.1mm      |
| Size code inch (mm)                                                | 0402 (1005)    |
| Inductance                                                         | 3.7nH±0.2nH    |
| Inductance Test Frequency                                          | 100MHz         |
| Rated current (Itemp) (Based on Temperature rise)                  | 900mA          |
| Max. of DC resistance                                              | 0.1Ω           |
| Operating Temperature Range(Self-temperature rise is not included) | -55°C to 125°C |
| Class of magnetic shield                                           | Non-Shielded   |
| Q(min.)                                                            | 23             |
| Q Test Frequency                                                   | 250MHz         |
| Self resonance frequency (min.)                                    | 5500MHz        |
| Brand                                                              | Murata         |
| Series                                                             | LQG15WZ_02     |