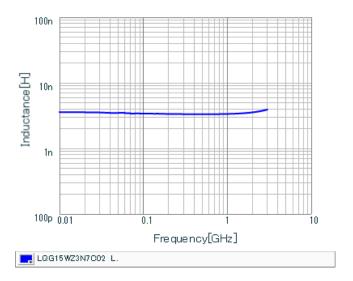

## Characteristic Data

Inductance - Frequency Characteristics

Q-Frequency Characteristics

4 of 4