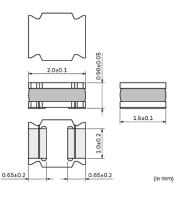

### Specifications

| L size                                                                   | 2.0±0.1mm                 |
|--------------------------------------------------------------------------|---------------------------|
| W size                                                                   | 1.6±0.1mm                 |
| T size                                                                   | 0.9±0.05mm                |
| Size code inch (mm)                                                      | 0806 (2016)               |
| Inductance                                                               | 22µH±20%                  |
| Inductance Test Frequency                                                | 1MHz                      |
| Rated current (Isat) (Based<br>on Inductance change)                     | 410mA                     |
| Rated current (Itemp)                                                    | 290mA(Ambient temp.85°C)  |
| (Based on Temperature rise)                                              | 170mA(Ambient temp.105°C) |
| Max. of DC resistance                                                    | 2.52Ω                     |
| DC resistance                                                            | 2.1Ω±20%                  |
| Operating Temperature<br>Range (Self-temperature<br>rise is included)    | -40℃ to 125℃              |
| Operating Temperature<br>Range(Self-temperature rise<br>is not included) | -40°C to 105℃             |
| Class of magnetic shield                                                 | Shielded (Ferrite Core)   |
| Self resonance frequency<br>(min.)                                       | 20MHz                     |
| Brand                                                                    | Murata                    |
| Series                                                                   | LQH2MPZ_GR                |