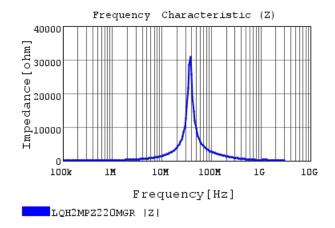

# LQH2MPZ220MGR#

### Characteristic Data

The charts below may show another part number which shares its characteristics.