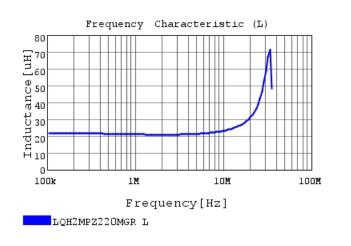

### Characteristic Data

The charts below may show another part number which shares its characteristics.