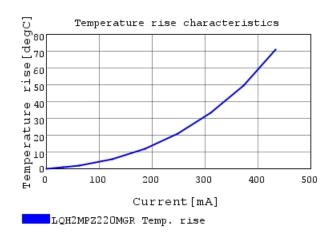

# LQH2MPZ220MGR#

### Characteristic Data

The charts below may show another part number which shares its characteristics.