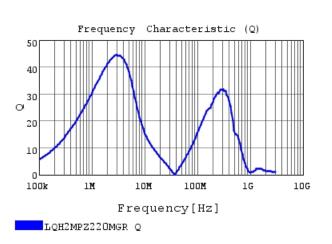

### Characteristic Data

The charts below may show another part number which shares its characteristics.