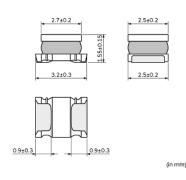

# Appearance & Shape

1 of 5

## **Specifications**

| 3.2±0.3mm                                |
|------------------------------------------|
| 7.2.10.011111                            |
| 2.5±0.2mm                                |
| .55±0.15mm                               |
| 210 (3225)                               |
| 22μH±20%                                 |
| MHz                                      |
| 550mA                                    |
| 550mA(Ambient temp.85°C)                 |
| 270mA(Ambient temp.105°C)                |
| ).822Ω                                   |
| 0.685Ω±20%                               |
| 40°C to 125°C                            |
| 40°C to 105°C                            |
| Shielded (Magnetic Resin)                |
| 20MHz                                    |
| <i>f</i> lurata                          |
| .QH32PH_NC                               |
| 12 22 11 12 12 12 12 12 12 12 12 12 12 1 |