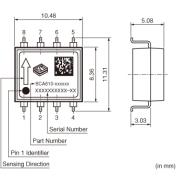

## Specifications

| Output Type                | Analog  |
|----------------------------|---------|
| Axis                       | 1(X)    |
| Maximum Range              | ±1.5g   |
| Supply Voltage             | 5V      |
| Offset Temp. Characteristc | ±125mg  |
| Sensitivity                | 1.33V/G |
| Amplitude Response         | 50Hz    |
| Mass                       | 0.73g   |