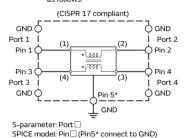

### ■ Equivalent Circuit (Note 1)

Note1: The Port/Pin No. of the Simulation Model provided by our company is

**Equivalent Circuit** 

Impedance-Frequency Characteristics (Main Items)

4 of 4

1. This datasheet is downloaded from the website of Murata Manufacturing Co., Ltd. Therefore, it's specifications are subject to change or our products in it may be discontinued without advance notice. Please check with our sales representatives or product engineers before ordering.