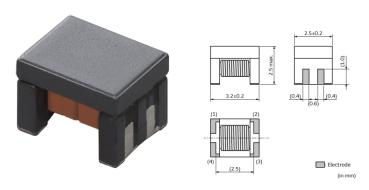

### Appearance & Shape

### **Specifications**

| Shape                                                          | SMD                       |
|----------------------------------------------------------------|---------------------------|
| Size Code (in mm)                                              | 3225                      |
| Size Code (in inch)                                            | 1210                      |
| Length                                                         | 3.2mm                     |
| Length Tolerance                                               | ±0.2mm                    |
| Width                                                          | 2.5mm                     |
| Width Tolerance                                                | ±0.2mm                    |
| Thickness                                                      | 2.5mm                     |
| Thickness Tolerance                                            | max.                      |
| Rated Current                                                  | 125mA                     |
| Derating of Rated Current                                      | No                        |
| Rated Voltage                                                  | 50Vdc                     |
| Withstanding Voltage                                           | 125Vdc                    |
| DC Resistance(max.)                                            | 1.9Ω                      |
| DC Resistance                                                  | 1.9Ω max.                 |
| Insulation Resistance(min.)                                    | 10ΜΩ                      |
| Operating Temperature<br>Range                                 | -40°C to 125°C            |
| Mass(typ.)                                                     | 0.069g                    |
| Number of Circuit                                              | 1                         |
| Common Mode Inductance                                         | 51μH-30%/+50% (at 0.1MHz) |
| Operating Temperature Range(Self-temperature rise is included) | No                        |
| Brand                                                          | Murata                    |