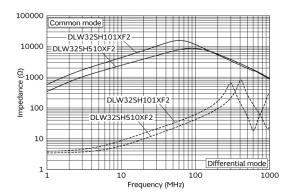

### ■ Equivalent Circuit (Note 1)

Note1: The Port/Pin No. of the Simulation Model provided by our company is

**Equivalent Circuit** 

Impedance-Frequency Characteristics (Main Items)

4 of 4

1. This datasheet is downloaded from the website of Murata Manufacturing Co., Ltd. Therefore, it's specifications are subject to change or our products in it may be discontinued without advance notice. Please check with our sales representatives or product engineers before ordering.