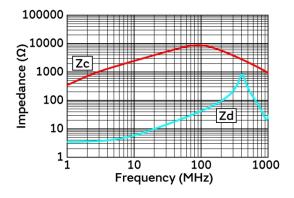

"#"at the end indicates the package specification code.

Impedance-Frequency Characteristics