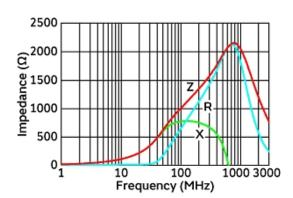

"#"at the end indicates the package specification code.

Impedance-Frequency Characteristics

Equivalent Circuit

1. This datasheet is downloaded from the website of Murata Manufacturing Co., Ltd. Therefore, it's specifications are subject to change or our products in it may be discontinued