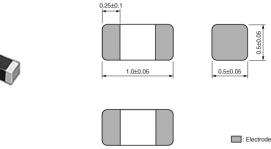

# Appearance & Shape

(in mm)

# Specifications

| Shape                              | SMD            |
|------------------------------------|----------------|
| Size Code (in inch)                | 0402           |
| Length                             | 1.0mm          |
| Length Tolerance                   | ±0.05mm        |
| Width                              | 0.5mm          |
| Width Tolerance                    | ±0.05mm        |
| Thickness                          | 0.5mm          |
| Thickness Tolerance                | ±0.05mm        |
| Operating Temperature<br>Range     | -55°C to 125°C |
| Mass(typ.)                         | 0.001g         |
| Number of Circuit                  | 1              |
| Rated Current (at 85°C)            | 250mA          |
| Rated Current (at 125°C)           | 250mA          |
| DC Resistance(max.)                | 1.25Ω          |
| Impedance (at 100MHz)              | 1000Ω          |
| Impedance (at 100MHz)<br>Tolerance | ±25%           |
| Impedance (at 1GHz)                | 2000Ω          |
| Impedance (at 1GHz)<br>Tolerance   | ±40%           |
| Size Code (in mm)                  | 1005           |