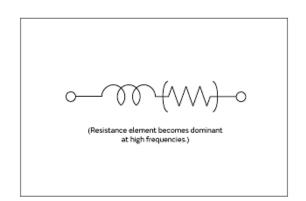

"#"at the end indicates the package specification code.

Impedance-Frequency Characteristics

Equivalent Circuit

1. This datasheet is downloaded from the website of Murata Manufacturing Co., Ltd. Therefore, it's specifications are subject to change or our products in it may be discontinued