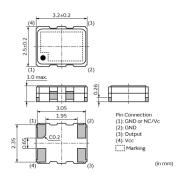

# Appearance & Shape

# **Specifications**

| Shape                             | SMD                |
|-----------------------------------|--------------------|
| Frequency                         | 15.3000MHz         |
| Operating Temperature<br>Range    | -30°C to 85°C      |
| Supply Voltage                    | +3.0±5% (Vcc)      |
| Current Consumption(max.)         | 2mA                |
| Output Voltage                    | 0.8Vp-p / min.     |
| Load<br>Impedance/Capacitance     | (10Kohm//10pF)±10% |
| Frequency Shift by<br>Temperature | ±0.5ppmmax.        |
| Frequency Aging                   | ±1ppmmax./year     |
| Frequency Tolerance               | ±1ppmmax. (25±3°C) |
| Mass                              | 25.575mg           |