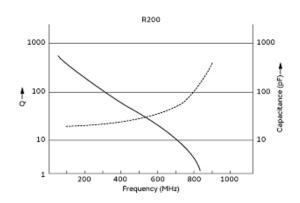

# **Specifications**

|                             | ,                      |
|-----------------------------|------------------------|
| Shape                       | SMD                    |
| Operating Temperature       | -25°C to 85°C          |
| Range                       |                        |
| Thickness                   | 1.25mm                 |
| Thickness Tolerance         | max.                   |
| Rated Voltage               | 25Vdc                  |
| Cmin.(max.)                 | 4.5pF                  |
| Cmax.                       | 20pF                   |
| Cmax. Tolerance             | +100/-0%               |
| Adjustment Direction        | Тор                    |
| тс                          | N750±500ppm/°C         |
| Q                           | 500min. at 1MHz, Cmax. |
| Withstanding Voltage        | 55Vdc                  |
| Insulation Resistance(min.) | 10000ΜΩ                |
| Torque                      | 0.7 to 4.9mNm          |
| Mass                        | 0.032g                 |