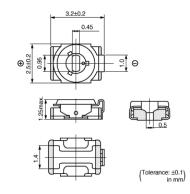

### **Features**

- Small and thin size with external dimensions of 2.5(W)x3.2(L)x1.25max.(H)mm.
- 2. New shape of cover can improve the flux invasion compared with current products.
- 3. Improvement of the adhesion between rotor and stator leads to superior stability.
- 4. Unique construction with no plastic material provides superior soldering

heat resistance to maintain excellent characteristic performance after reflow soldering.