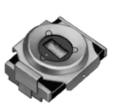

### 1 Todadi Odalcii Dala Olici

Note: This datasheet may be out of date.

Please download the latest datasheet of TZY2R200A001B00 from the official website of Murata Manufacturing Co., Ltd.

http://www.murata.com/en-us/products/productdetail?partno=TZY2R200A001B00

# TZY2R200A001B00









### Appearance & Shape







### **Features**

- Small and thin size with external dimensions of 2.5(W)x3.2(L)x1.25max.(H)mm.
- 2. New shape of cover can improve the flux invasion compared with current products.
- 3. Improvement of the adhesion between rotor and stator leads to superior stability.
- 4. Unique construction with no plastic material provides superior soldering

heat resistance to maintain excellent characteristic performance after reflow soldering.



### Packaging Information

| Packaging | Specifications | Standard<br>Packing<br>Quantity |
|-----------|----------------|---------------------------------|
| B00       | Bulk(Bag)      | 500                             |

1 of 3

#### Attention

1. This datasheet is downloaded from the website of Murata Manufacturing Co., Ltd. Therefore, it's specifi