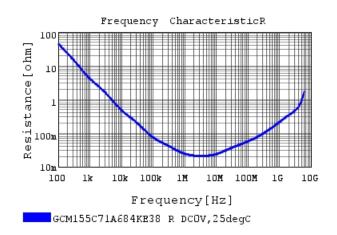

## Characteristic Data

The charts below may show another part number which shares its characteristics.

3 of 4