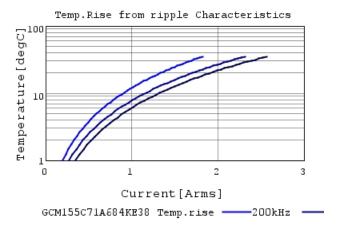

## Characteristic Data

The charts below may show another part number which shares its characteristics.

3 of 4