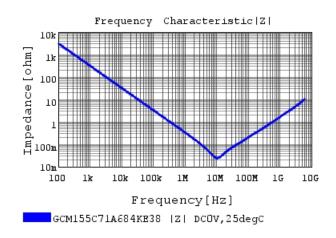

## Characteristic Data

The charts below may show another part number which shares its characteristics.

3 of 4