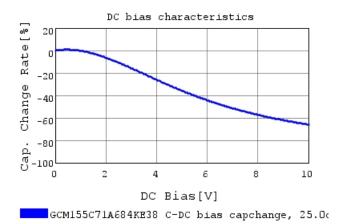

## Characteristic Data

The charts below may show another part number which shares its characteristics.

3 of 4