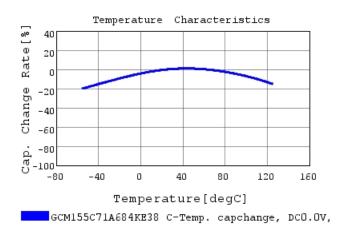

## Characteristic Data

The charts below may show another part number which shares its characteristics.

3 of 4