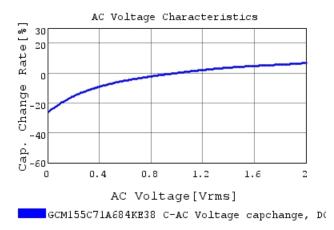

## Characteristic Data

The charts below may show another part number which shares its characteristics.

3 of 4