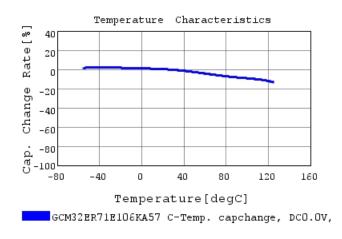

http://www.murata.com/en-us/products/productdetail?partno=GCM32ER71E106KA57%23

"#"at the end indicates the package specification code.

**Characteristic Data** 

GCM32ER71E106KA57#

The charts below may show another part number which shares its characteristics.