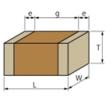

## Appearance & Shape

1 of 4

### Specifications

| Length                                             | 3.2±0.3mm    |
|----------------------------------------------------|--------------|
| Width                                              | 2.5±0.2mm    |
| Thickness                                          | 2.5±0.2mm    |
| Capacitance                                        | 10µF ±10%    |
| Distance between external terminals g              | 1.0mm min.   |
| External terminal size e                           | 0.3mm min.   |
| Operating Temperature<br>Range                     | -55℃ to 125℃ |
| Rated Voltage                                      | 25Vdc        |
| Size code in inch(mm)                              | 1210 (3225M) |
| Capacitance change rate                            | ±15.0%       |
| Temperature characteristics<br>(complied standard) | X7R(EIA)     |
| Temperature range of temperature characteristics   | -55℃ to 125℃ |