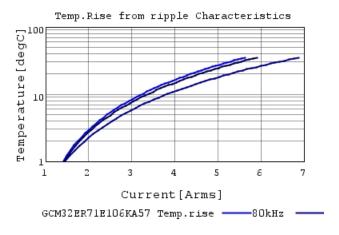

http://www.murata.com/en-us/products/productdetail?partno=GCM32ER71E106KA57%23

"#"at the end indicates the package specification code.

**Characteristic Data** 

GCM32ER71E106KA57#

The charts below may show another part number which shares its characteristics.