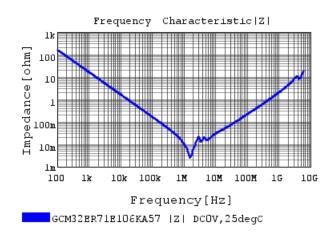

http://www.murata.com/en-us/products/productdetail?partno=GCM32ER71E106KA57%23

"#"at the end indicates the package specification code.

**Characteristic Data** 

GCM32ER71E106KA57#

The charts below may show another part number which shares its characteristics.