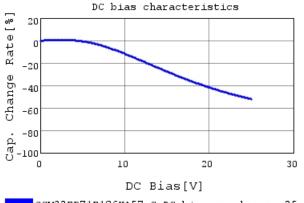

http://www.murata.com/en-us/products/productdetail?partno=GCM32ER71E106KA57%23

"#"at the end indicates the package specification code.

**Characteristic Data** 

GCM32ER71E106KA57#

The charts below may show another part number which shares its characteristics.