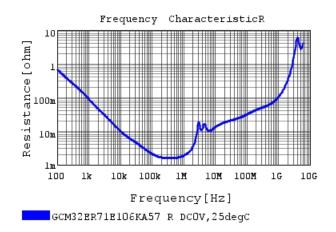

http://www.murata.com/en-us/products/productdetail?partno=GCM32ER71E106KA57%23

"#"at the end indicates the package specification code.

**Characteristic Data** 

GCM32ER71E106KA57#

The charts below may show another part number which shares its characteristics.