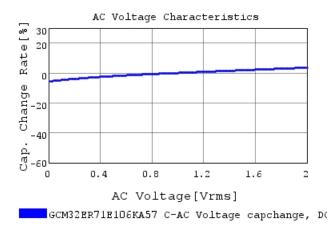

http://www.murata.com/en-us/products/productdetail?partno=GCM32ER71E106KA57%23

"#"at the end indicates the package specification code.

**Characteristic Data** 

GCM32ER71E106KA57#

The charts below may show another part number which shares its characteristics.