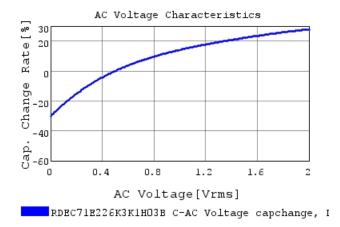

### Characteristic Data

The charts below may show another part number which shares its characteristics.

3 of 4