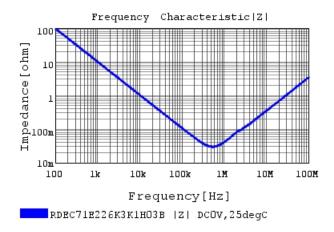

### Characteristic Data

The charts below may show another part number which shares its characteristics.

3 of 4

# RDEC71E226K3K1H03B

RDEC71E226K3K1HO3B C-Temp. capchange, DCO.ON

RDEC71E226K3K1H03B S21 DCOV,25degC

4 of 4