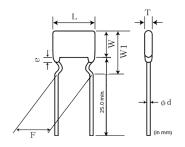

### Appearance & Shape

### **Specifications**

| L size or Outer diameter D                       | 5.5mm max.             |
|--------------------------------------------------|------------------------|
| Width                                            | 5.0mm max.             |
| T size                                           | 4.0mm max.             |
| Lead spacing F                                   | 5.0±0.8mm              |
| Lead diameter d                                  | 0.5±0.05mm             |
| Paint dripping e                                 | Up to the end of crimp |
| Capacitance                                      | 22μF ±10%              |
| Rated voltage                                    | 25Vdc                  |
| Temperature characteristics                      | X7S(EIA)               |
| Capacitance change rate                          | ±22%                   |
| Temperature range of temperature characteristics | -55°C to 125°C         |
| Operating Temperature Range                      | -55°C to 125°C         |
| W1 size                                          | 7.5mm max.             |