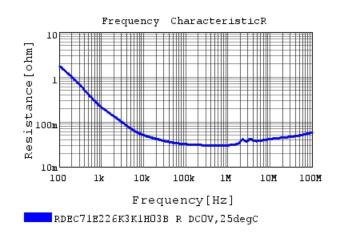

### Characteristic Data

The charts below may show another part number which shares its characteristics.

3 of 4