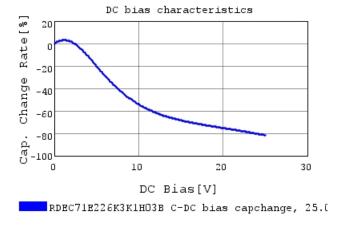

### Characteristic Data

The charts below may show another part number which shares its characteristics.

3 of 4