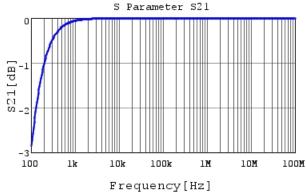

# RDEC71E226K3K1H03B

RDEC71E226K3K1HO3B C-Temp. capchange, DCO.ON

RDEC71E226K3K1H03B S21 DCOV,25degC

4 of 4