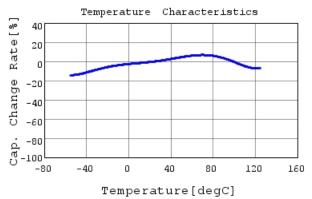

# RDEC71E226K3K1H03B

RDEC71E226K3K1HO3B C-Temp. capchange, DCO.ON

RDEC71E226K3K1H03B S21 DCOV,25degC

4 of 4