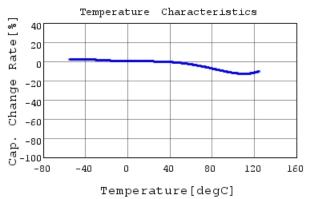

## Characteristic Data

The charts below may show another part number which shares its characteristics.

3 of 4

# RDER73A104K5B1H03B

RDER73A104K5B1H03B C-Temp. capchange, DCOV,

RDER73A104K5B1H03B S21 DCOV,25degC

4 of 4