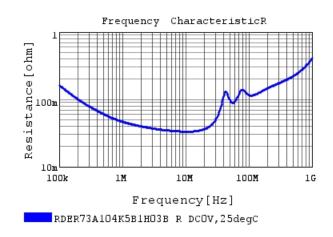

## Characteristic Data

The charts below may show another part number which shares its characteristics.

3 of 4