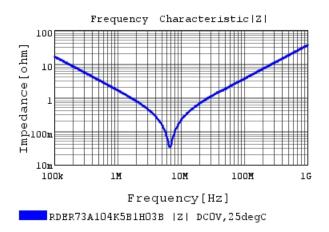

## Characteristic Data

The charts below may show another part number which shares its characteristics.

3 of 4

# RDER73A104K5B1H03B

RDER73A104K5B1H03B C-Temp. capchange, DCOV,

RDER73A104K5B1H03B S21 DCOV,25degC

4 of 4