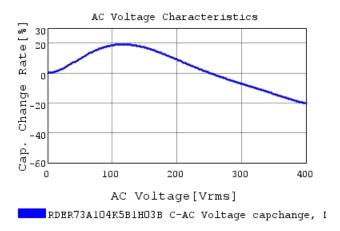

## Characteristic Data

The charts below may show another part number which shares its characteristics.

3 of 4