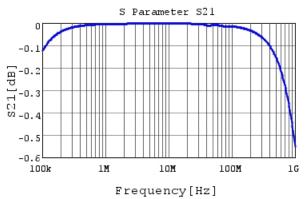

## Characteristic Data

The charts below may show another part number which shares its characteristics.

3 of 4

# RDER73A104K5B1H03B

RDER73A104K5B1H03B C-Temp. capchange, DCOV,

RDER73A104K5B1H03B S21 DCOV,25degC

4 of 4