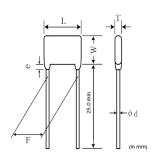

## Appearance & Shape

# **Specifications**

| L size or Outer diameter D                       | 7.5mm max.     |
|--------------------------------------------------|----------------|
| Width                                            | 8.0mm max.     |
| T size                                           | 4.0mm max.     |
| Lead spacing F                                   | 5.0±0.8mm      |
| Lead diameter d                                  | 0.5±0.05mm     |
| Paint dripping e                                 | 1.5mm max.     |
| Capacitance                                      | 0.10µF ±10%    |
| Rated voltage                                    | 1000Vdc        |
| Temperature characteristics                      | X7R(EIA)       |
| Capacitance change rate                          | ±15%           |
| Temperature range of temperature characteristics | -55°C to 125°C |
| Operating Temperature<br>Range                   | -55°C to 125°C |