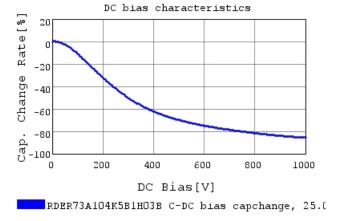

## Characteristic Data

The charts below may show another part number which shares its characteristics.

3 of 4