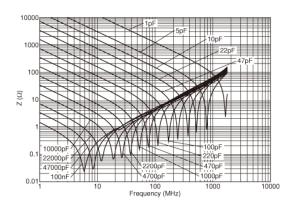

## Characteristic Data

Capacitance - temperature characteristics

Impedance - frequency characteristics

3 of 3