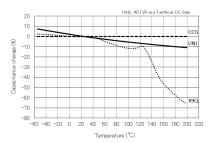

## Characteristic Data

Capacitance - temperature characteristics

Impedance - frequency characteristics

3 of 3