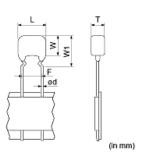

## Appearance & Shape

1 of 3

1. This datasheet is downloaded from the website of Murata Manufacturing Co., Ltd. Therefore, it's specifications are subject to change or our products in it may be discontinued without advance notice. Please check with our sales representatives or product engineers before ordering.

## **Specifications**

| L size or Outer diameter D                       | 4.2mm max.                                                                                                      |
|--------------------------------------------------|-----------------------------------------------------------------------------------------------------------------|
| Width                                            | 3.5mm max.                                                                                                      |
| T size                                           | 2.8mm max.                                                                                                      |
| Lead spacing F                                   | 5.0+0.6/-0.2mm                                                                                                  |
| Lead diameter d                                  | 0.5±0.05mm                                                                                                      |
| Capacitance                                      | 100pF ±5%                                                                                                       |
| Rated voltage                                    | 200Vdc                                                                                                          |
| Temperature characteristics                      | UNJ(MURATA)                                                                                                     |
| Temperature range of temperature characteristics | -55°C to 200°C                                                                                                  |
| Operating Temperature Range                      | -55°C to 200°C                                                                                                  |
| тс                                               | -55°C to 25°C: -750+120/-<br>347ppm/°C 25°C to 125°C: -<br>750±120ppm/°C 125°C to<br>200°C: -750+347/-120ppm/°C |
| W1 size                                          | 5.0mm max.                                                                                                      |