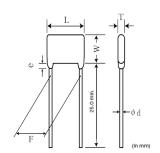

## Appearance & Shape

1 of 3

- 1. This datasheet is downloaded from the website of Murata Manufacturing Co., Ltd. Therefore, it's specifications are subject to change or our products in it may be discontinued without advance notice. Please check with our sales representatives or product engineers before ordering.
- 2. This datasheet has only typical specifications because there is no space for detailed specifications.

# **Specifications**

| L size or Outer diameter D                       | 4.2mm max.                                                                                                      |
|--------------------------------------------------|-----------------------------------------------------------------------------------------------------------------|
| Width                                            | 3.5mm max.                                                                                                      |
| T size                                           | 2.8mm max.                                                                                                      |
| Lead spacing F                                   | 2.5±0.8mm                                                                                                       |
| Lead diameter d                                  | 0.5±0.05mm                                                                                                      |
| Paint dripping e                                 | 2.0mm max.                                                                                                      |
| Capacitance                                      | 2200pF ±5%                                                                                                      |
| Rated voltage                                    | 200Vdc                                                                                                          |
| Temperature characteristics                      | UNJ(MURATA)                                                                                                     |
| Temperature range of temperature characteristics | -55°C to 200°C                                                                                                  |
| Operating Temperature Range                      | -55°C to 200°C                                                                                                  |
| тс                                               | -55°C to 25°C: -750+120/-<br>347ppm/°C 25°C to 125°C: -<br>750±120ppm/°C 125°C to<br>200°C: -750+347/-120ppm/°C |