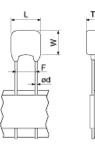

## Appearance & Shape

1 of 3

# **Specifications**

| L size or Outer diameter D                       | 4.2mm max.                                                                                                      |
|--------------------------------------------------|-----------------------------------------------------------------------------------------------------------------|
| Width                                            | 3.5mm max.                                                                                                      |
| T size                                           | 2.8mm max.                                                                                                      |
| Lead spacing F                                   | 2.5+0.4/-0.2mm                                                                                                  |
| Lead diameter d                                  | 0.5±0.05mm                                                                                                      |
| Capacitance                                      | 330pF ±5%                                                                                                       |
| Rated voltage                                    | 200Vdc                                                                                                          |
| Temperature characteristics                      | UNJ(MURATA)                                                                                                     |
| Temperature range of temperature characteristics | -55°C to 200°C                                                                                                  |
| Operating Temperature<br>Range                   | -55°C to 200°C                                                                                                  |
| тс                                               | -55°C to 25°C: -750+120/-<br>347ppm/°C 25°C to 125°C: -<br>750±120ppm/°C 125°C to<br>200°C: -750+347/-120ppm/°C |