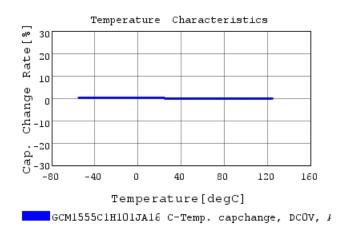

## Characteristic Data

The charts below may show another part number which shares its characteristics.

3 of 4