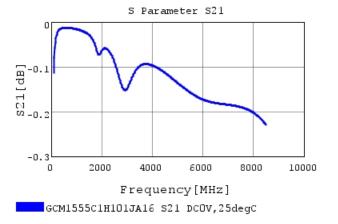

## Characteristic Data

The charts below may show another part number which shares its characteristics.

3 of 4