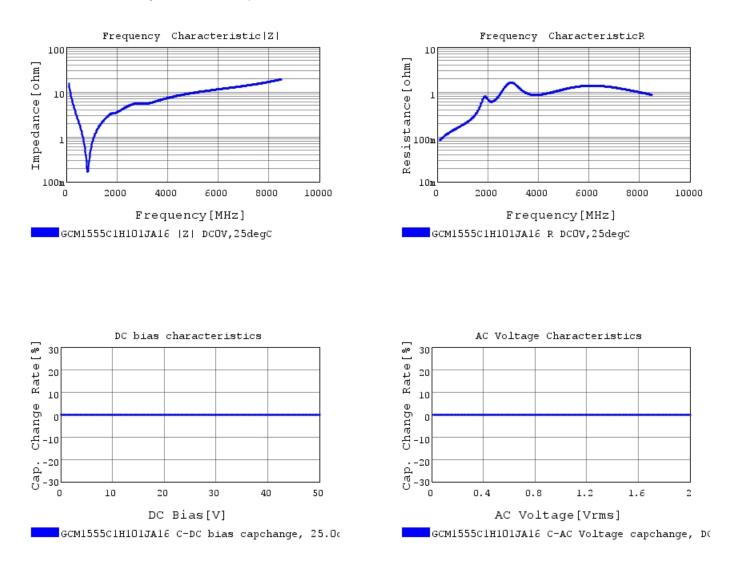

## Characteristic Data

The charts below may show another part number which shares its characteristics.

3 of 4