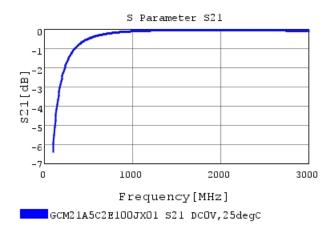

### Characteristic Data

The charts below may show another part number which shares its characteristics.

3 of 4