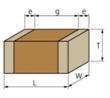

### Specifications

| Length                                           | 2.0±0.2mm      |
|--------------------------------------------------|----------------|
| Width                                            | 1.25±0.2mm     |
| Thickness                                        | 1.0+0/-0.3mm   |
| Capacitance                                      | 10pF ±5%       |
| Distance between external terminals g            | 0.7mm min.     |
| External terminal size e                         | 0.3mm min.     |
| Operating Temperature<br>Range                   | -55°C to 125°C |
| Rated Voltage                                    | 250Vdc         |
| Size code in inch(mm)                            | 0805 (2012M)   |
| TC                                               | 0±30ppm/°C     |
| Temperature characteristics (complied standard)  | C0G(EIA)       |
| Temperature range of temperature characteristics | 25℃ to 125℃    |