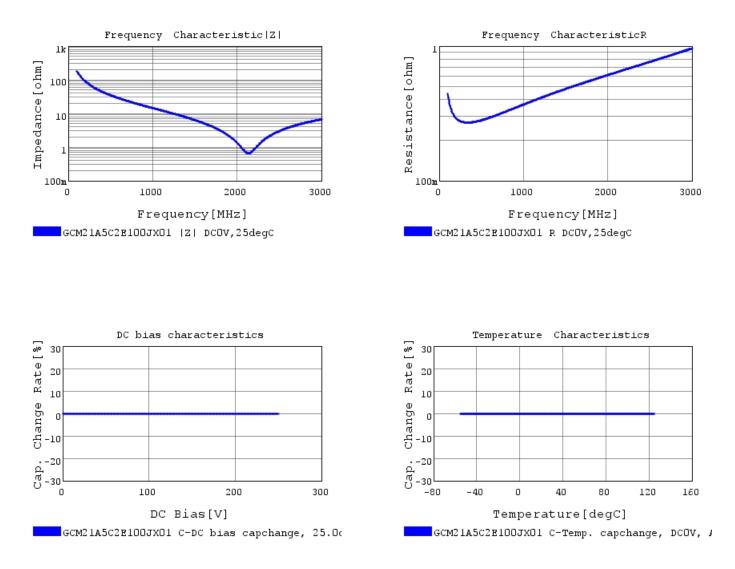

### Characteristic Data

The charts below may show another part number which shares its characteristics.

3 of 4