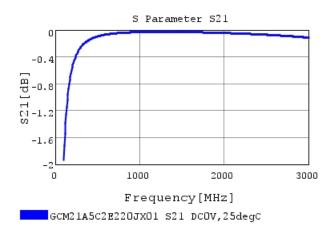

## Characteristic Data

The charts below may show another part number which shares its characteristics.

3 of 4