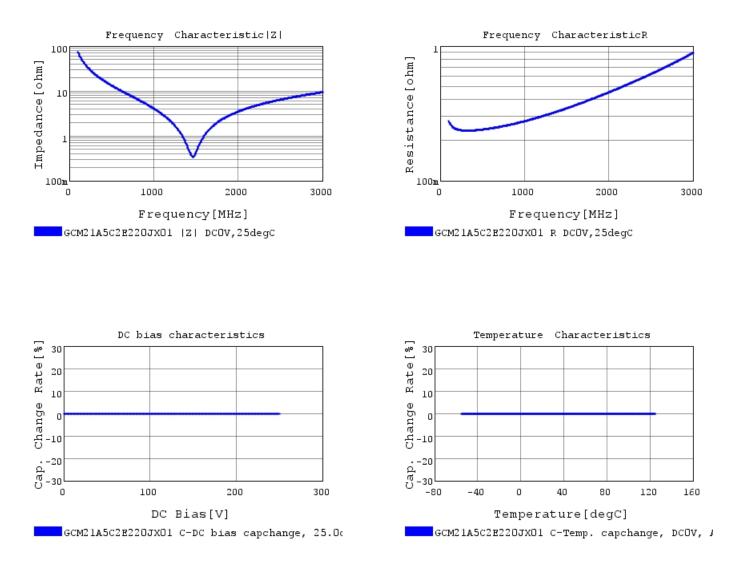

## Characteristic Data

The charts below may show another part number which shares its characteristics.

3 of 4