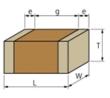

## Specifications

| Length                                             | 2.0±0.2mm    |
|----------------------------------------------------|--------------|
| Width                                              | 1.25±0.2mm   |
| Thickness                                          | 1.0+0/-0.3mm |
| Capacitance                                        | 22pF ±5%     |
| Distance between external terminals g              | 0.7mm min.   |
| External terminal size e                           | 0.3mm min.   |
| Operating Temperature<br>Range                     | -55℃ to 125℃ |
| Rated Voltage                                      | 250Vdc       |
| Size code in inch(mm)                              | 0805 (2012M) |
| TC                                                 | 0±30ppm/°C   |
| Temperature characteristics<br>(complied standard) | C0G(EIA)     |
| Temperature range of temperature characteristics   | 25℃ to 125℃  |