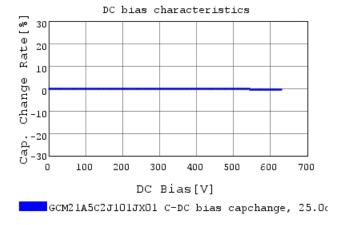

### Characteristic Data

GCM21A5C2J101JX01#

The charts below may show another part number which shares its characteristics.

3 of 4

1. This datasheet is downloaded from the website of Murata Manufacturing Co., Ltd. Therefore, it's specifications are subject to change or our products in it may be discontinued without advance notice. Please check with our sales representatives or product engineers before ordering.