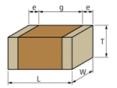

## **Specifications**

| Length                                           | 2.0±0.2mm      |
|--------------------------------------------------|----------------|
| Width                                            | 1.25±0.2mm     |
| Thickness                                        | 1.0+0/-0.3mm   |
| Capacitance                                      | 100pF ±5%      |
| Distance between external terminals g            | 0.7mm min.     |
| External terminal size e                         | 0.3mm min.     |
| Operating Temperature<br>Range                   | -55°C to 125°C |
| Rated Voltage                                    | 630Vdc         |
| Size code in inch(mm)                            | 0805 (2012M)   |
| TC                                               | 0±30ppm/°C     |
| Temperature characteristics (complied standard)  | C0G(EIA)       |
| Temperature range of temperature characteristics | 25°C to 125°C  |