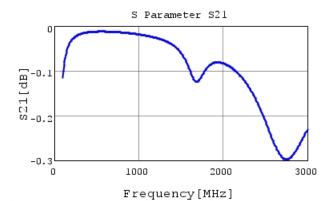

"#"at the end indicates the package specification code.

GCM21A5C2J101JX01 S21 DCOV,25degC

4 of 4