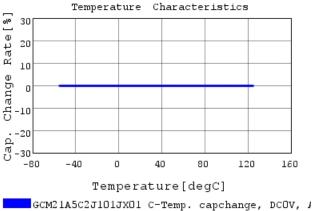

### Characteristic Data

GCM21A5C2J101JX01#

The charts below may show another part number which shares its characteristics.

3 of 4

1. This datasheet is downloaded from the website of Murata Manufacturing Co., Ltd. Therefore, it's specifications are subject to change or our products in it may be discontinued without advance notice. Please check with our sales representatives or product engineers before ordering.