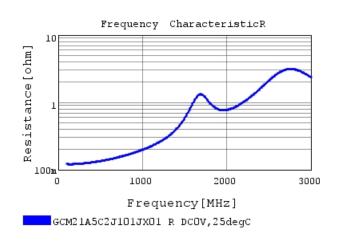

### Characteristic Data

GCM21A5C2J101JX01#

The charts below may show another part number which shares its characteristics.

3 of 4

1. This datasheet is downloaded from the website of Murata Manufacturing Co., Ltd. Therefore, it's specifications are subject to change or our products in it may be discontinued without advance notice. Please check with our sales representatives or product engineers before ordering.