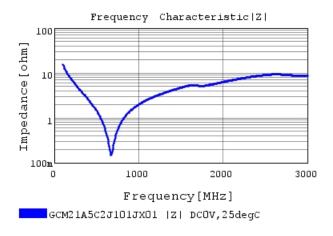

### Characteristic Data

GCM21A5C2J101JX01#

The charts below may show another part number which shares its characteristics.

3 of 4

1. This datasheet is downloaded from the website of Murata Manufacturing Co., Ltd. Therefore, it's specifications are subject to change or our products in it may be discontinued without advance notice. Please check with our sales representatives or product engineers before ordering.