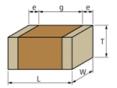

### Appearance & Shape

1 of 4

## **Specifications**

| Length                                           | 2.0±0.2mm      |
|--------------------------------------------------|----------------|
| Width                                            | 1.25±0.2mm     |
| Thickness                                        | 1.0+0/-0.3mm   |
| Capacitance                                      | 120pF ±5%      |
| Distance between external terminals g            | 0.7mm min.     |
| External terminal size e                         | 0.3mm min.     |
| Operating Temperature<br>Range                   | -55°C to 125°C |
| Rated Voltage                                    | 630Vdc         |
| Size code in inch(mm)                            | 0805 (2012M)   |
| TC                                               | 0±30ppm/°C     |
| Temperature characteristics (complied standard)  | C0G(EIA)       |
| Temperature range of temperature characteristics | 25°C to 125°C  |