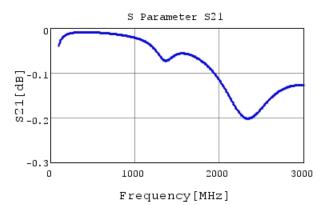

"#"at the end indicates the package specification code.

GCM21A5C2J181JXO1 S21 DCOV,25degC

4 of 4