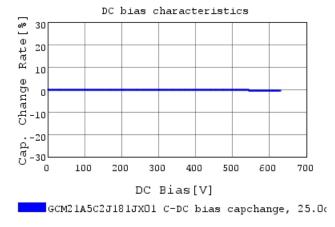

### Characteristic Data

GCM21A5C2J181JX01#

The charts below may show another part number which shares its characteristics.

3 of 4

1. This datasheet is downloaded from the website of Murata Manufacturing Co., Ltd. Therefore, it's specifications are subject to change or our products in it may be discontinued without advance notice. Please check with our sales representatives or product engineers before ordering.