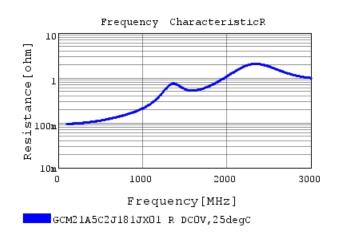

### Characteristic Data

GCM21A5C2J181JX01#

The charts below may show another part number which shares its characteristics.

3 of 4

1. This datasheet is downloaded from the website of Murata Manufacturing Co., Ltd. Therefore, it's specifications are subject to change or our products in it may be discontinued without advance notice. Please check with our sales representatives or product engineers before ordering.