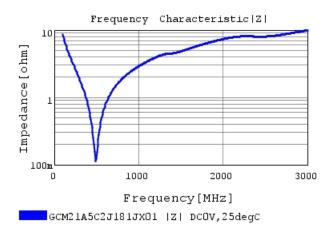

### Characteristic Data

GCM21A5C2J181JX01#

The charts below may show another part number which shares its characteristics.

3 of 4

1. This datasheet is downloaded from the website of Murata Manufacturing Co., Ltd. Therefore, it's specifications are subject to change or our products in it may be discontinued without advance notice. Please check with our sales representatives or product engineers before ordering.