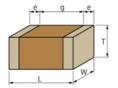

### Appearance & Shape

1 of 4

## **Specifications**

| Length                                           | 2.0±0.2mm      |
|--------------------------------------------------|----------------|
| Width                                            | 1.25±0.2mm     |
| Thickness                                        | 1.0+0/-0.3mm   |
| Capacitance                                      | 180pF ±5%      |
| Distance between external terminals g            | 0.7mm min.     |
| External terminal size e                         | 0.3mm min.     |
| Operating Temperature<br>Range                   | -55°C to 125°C |
| Rated Voltage                                    | 630Vdc         |
| Size code in inch(mm)                            | 0805 (2012M)   |
| тс                                               | 0±30ppm/°C     |
| Temperature characteristics (complied standard)  | C0G(EIA)       |
| Temperature range of temperature characteristics | 25°C to 125°C  |