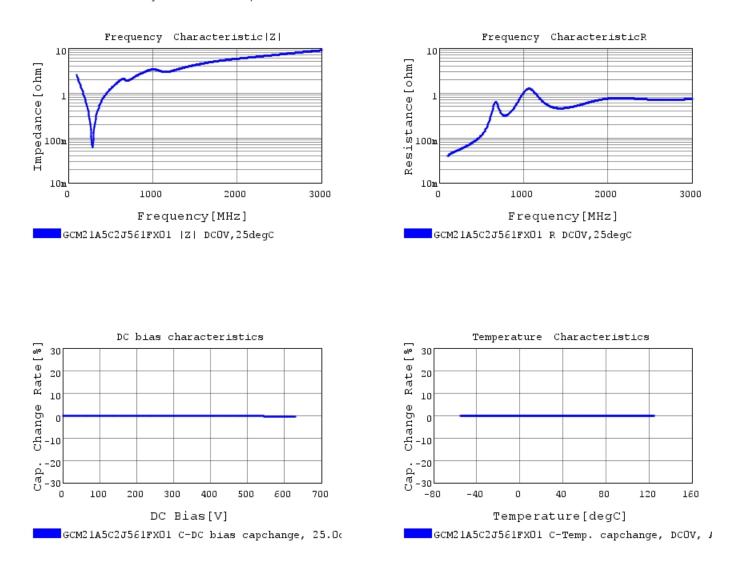

### Characteristic Data

GCM21A5C2J561FX01#

The charts below may show another part number which shares its characteristics.

3 of 4