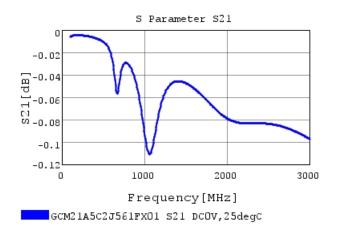

### Characteristic Data

GCM21A5C2J561FX01#

The charts below may show another part number which shares its characteristics.

3 of 4