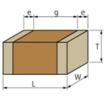

### Appearance & Shape

1 of 4

## Specifications

| Length                                             | 2.0±0.2mm    |
|----------------------------------------------------|--------------|
| Width                                              | 1.25±0.2mm   |
| Thickness                                          | 1.0+0/-0.3mm |
| Capacitance                                        | 560pF ±1%    |
| Distance between external terminals g              | 0.7mm min.   |
| External terminal size e                           | 0.3mm min.   |
| Operating Temperature<br>Range                     | -55℃ to 125℃ |
| Rated Voltage                                      | 630Vdc       |
| Size code in inch(mm)                              | 0805 (2012M) |
| TC                                                 | 0±30ppm/°C   |
| Temperature characteristics<br>(complied standard) | C0G(EIA)     |
| Temperature range of temperature characteristics   | 25℃ to 125℃  |