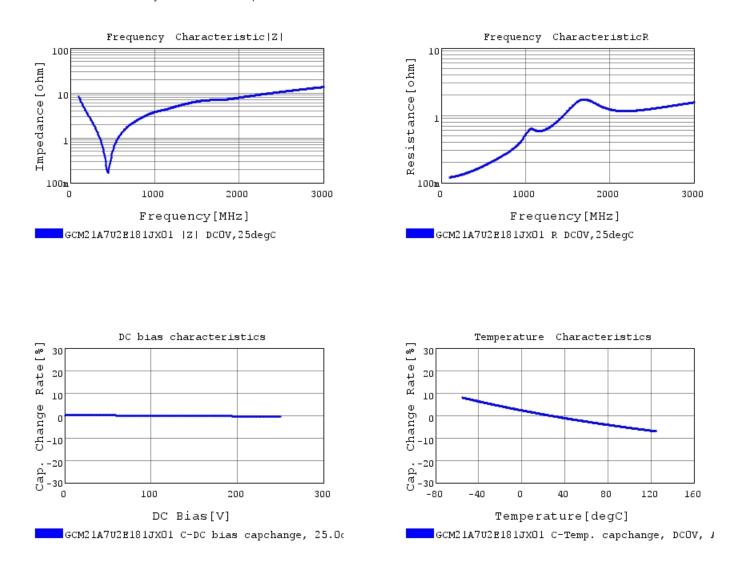

http://www.murata.com/en-us/products/productdetail?partno=GCM21A7U2E181JX01%23

"#"at the end indicates the package specification code.

**Characteristic Data** 

GCM21A7U2E181JX01#

The charts below may show another part number which shares its characteristics.