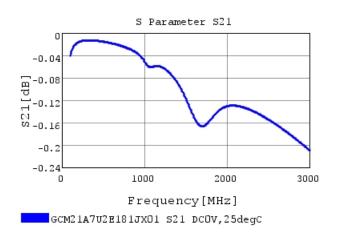

http://www.murata.com/en-us/products/productdetail?partno=GCM21A7U2E181JX01%23

"#"at the end indicates the package specification code.

**Characteristic Data** 

GCM21A7U2E181JX01#

The charts below may show another part number which shares its characteristics.