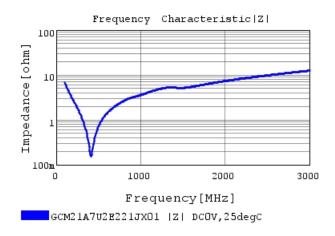

### Characteristic Data

GCM21A7U2E221JX01#

The charts below may show another part number which shares its characteristics.

3 of 4

1. This datasheet is downloaded from the website of Murata Manufacturing Co., Ltd. Therefore, it's specifications are subject to change or our products in it may be discontinued without advance notice. Please check with our sales representatives or product engineers before ordering.