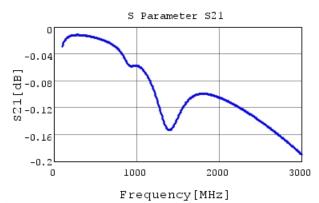

"#"at the end indicates the package specification code.

GCM21A7U2E221JXO1 S21 DCOV,25degC

4 of 4