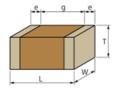

## Appearance & Shape

1 of 4

## **Specifications**

| Length                                           | 2.0±0.2mm      |
|--------------------------------------------------|----------------|
| Width                                            | 1.25±0.2mm     |
| Thickness                                        | 1.0+0/-0.3mm   |
| Capacitance                                      | 220pF ±5%      |
| Distance between external terminals g            | 0.7mm min.     |
| External terminal size e                         | 0.3mm min.     |
| Operating Temperature<br>Range                   | -55°C to 125°C |
| Rated Voltage                                    | 250Vdc         |
| Size code in inch(mm)                            | 0805 (2012M)   |
| TC                                               | -750±120ppm/°C |
| Temperature characteristics (complied standard)  | U2J(EIA)       |
| Temperature range of temperature characteristics | 25°C to 125°C  |