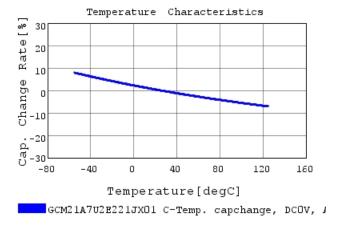

### Characteristic Data

GCM21A7U2E221JX01#

The charts below may show another part number which shares its characteristics.

3 of 4

1. This datasheet is downloaded from the website of Murata Manufacturing Co., Ltd. Therefore, it's specifications are subject to change or our products in it may be discontinued without advance notice. Please check with our sales representatives or product engineers before ordering.

2. This datasheet has only typical specifications because there is no space for detailed specifications.

Therefore, please review our product specifications or consult the approval sheet for product specifications before ordering