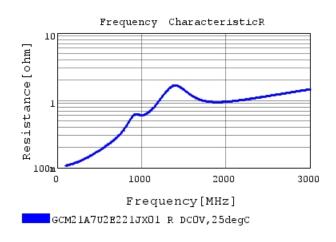

### Characteristic Data

GCM21A7U2E221JX01#

The charts below may show another part number which shares its characteristics.

3 of 4

1. This datasheet is downloaded from the website of Murata Manufacturing Co., Ltd. Therefore, it's specifications are subject to change or our products in it may be discontinued without advance notice. Please check with our sales representatives or product engineers before ordering.

2. This datasheet has only typical specifications because there is no space for detailed specifications.

Therefore, please review our product specifications or consult the approval sheet for product specifications before ordering